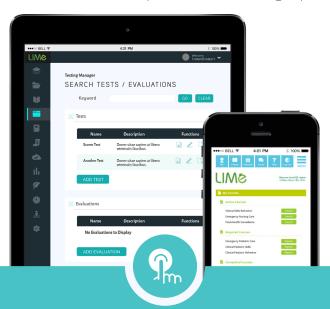

Encouraging user participation – LIMe delivers everything within a highly intuitive, easy to use interface to enhance and streamline the overall user experience;

Enabling you to manage all of the learning content using our Content Course Management System – a highly intuitive interface for administrators and learners: &

Offering all of your program participants an outstanding online or blended learning environment within a mobile-friendly application (SCORM/Cross Platform compliant).

LIMe is a proven, dynamic e –learning application with a userfriendly interface that learners can navigate all facets of their course materials to create a personalized learning experience.