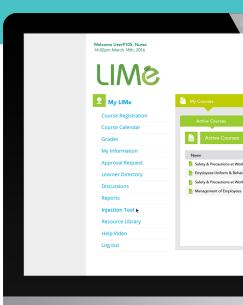

INTUITIVE DESIGN = PRODUCTIVITY & EFFICIENCY

Your facility's internal procedures and work process is absolutely vital to the success of your organization. Traditional system functionality has typically been dictated by a program's limitations.

LIMe was designed to effortlessly meet our client's unique and diverse needs with little or no customization.

LIMe's flexible and comprehensive program design easily follows your customized internal process mapping to meet every specialized process and procedure you employ.

LIMe is designed to 'jump through your hoops' – not the other way around.